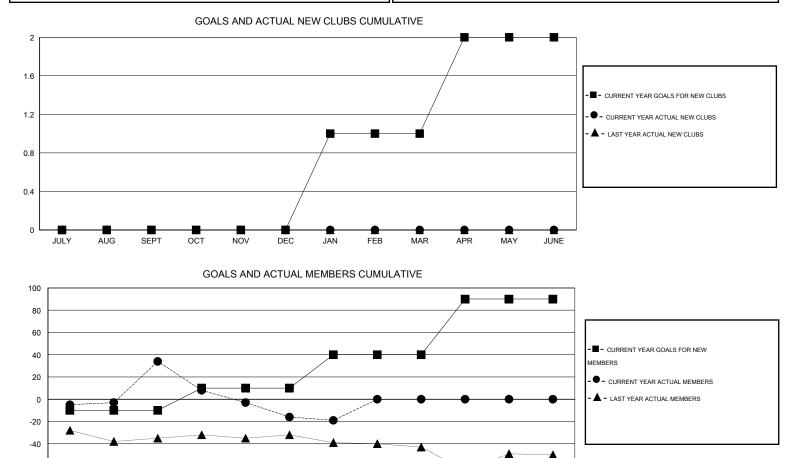

## LOCATION MASSACHUSETTS

 $\mathsf{GMT} \: \mathsf{CA} \: 1$ 

|               |                  | Clubs             |                  |                  | Members               |                    |                                     |                    |                  |
|---------------|------------------|-------------------|------------------|------------------|-----------------------|--------------------|-------------------------------------|--------------------|------------------|
|               | RESU             | LTS FOR 2015-2016 |                  |                  | RESULTS FOR 2015-2016 |                    |                                     |                    |                  |
| QUARTER       | NEW CLUB<br>GOAL | NEW CLUBS         | DROPPED<br>CLUBS | NET<br>GAIN/LOSS | QUARTER               | NEW MEMBER<br>GOAL | CHARTER AND<br>NEW MEMBERS<br>ADDED | DROPPED<br>MEMBERS | NET<br>GAIN/LOSS |
| JULY/AUG/SEPT | 0                | 0                 | 0                | 0                | JULY/AUG/SEPT         | -10                | 49                                  | 15                 | 34               |
| OCT/NOV/DEC   | 0                | 0                 | 0                | 0                | OCT/NOV/DEC           | 20                 | 32                                  | 82                 | -50              |
| JAN/FEB/MAR   | 1                | 0                 | 0                | 0                | JAN/FEB/MAR           | 30                 | 8                                   | 11                 | -3               |
| APR/MAY/JUNE  | 1                | 0                 | 0                | 0                | APR/MAY/JUNE          | 50                 | 0                                   | 0                  | 0                |